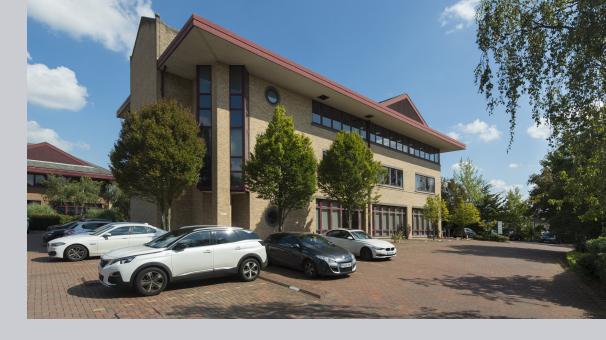

### **DESCRIPTION**

The Belfry comprises five modern office buildings around a central landscaped area.

The ground and first floors of Sunningdale are currently being refurbished and due to complete in Q2 2025. The refurbishment will comprise of new air conditioning and new WCs and shower.

The offices have an excellent car parking ratio together with shared use of visitor parking and 8 communal EV charging points.

First floor plan

Ground floor plan