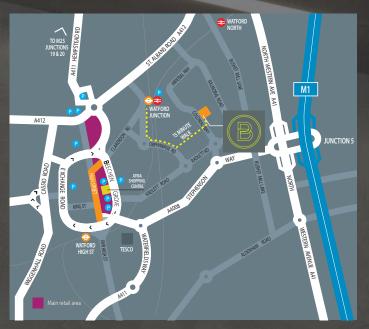

#### Location

The Belfry is located on Colonial Way close to Stephenson Way (A4008), which links Junction 5 of the M1 to Watford Town Centre.

Watford Junction Station (within a short walk), provides rail services to London Euston (from 15 minutes), Birmingham, the North West and Clapham Junction.

Junction 5 of the M1 is within 1 mile and Junction 19 of the M25 is within 3 miles. Nearby office occupiers include Wickes, JVCKenwood, Majestic Wine and Handelsbanken.

#### By Road

| M1 Junction 5    | 1.1  | miles |
|------------------|------|-------|
| M25 Junction 19  | 4.0  | miles |
| M25 Junction 21A | 4.7  | miles |
| M40              | 13.0 | miles |
| Central London   | 21.5 | miles |
| Heathrow Airport | 22.4 | miles |
| Luton Airport    | 17.6 | miles |
| Stansted Airport | 45.9 | miles |

#### By Rail (Watford Junction)

| London Euston         | 15 min |
|-----------------------|--------|
| Milton Keynes         | 21 min |
| Clapham Junction      | 40 min |
| Birmingham New Street | 68 min |
| (Fastest times)       |        |